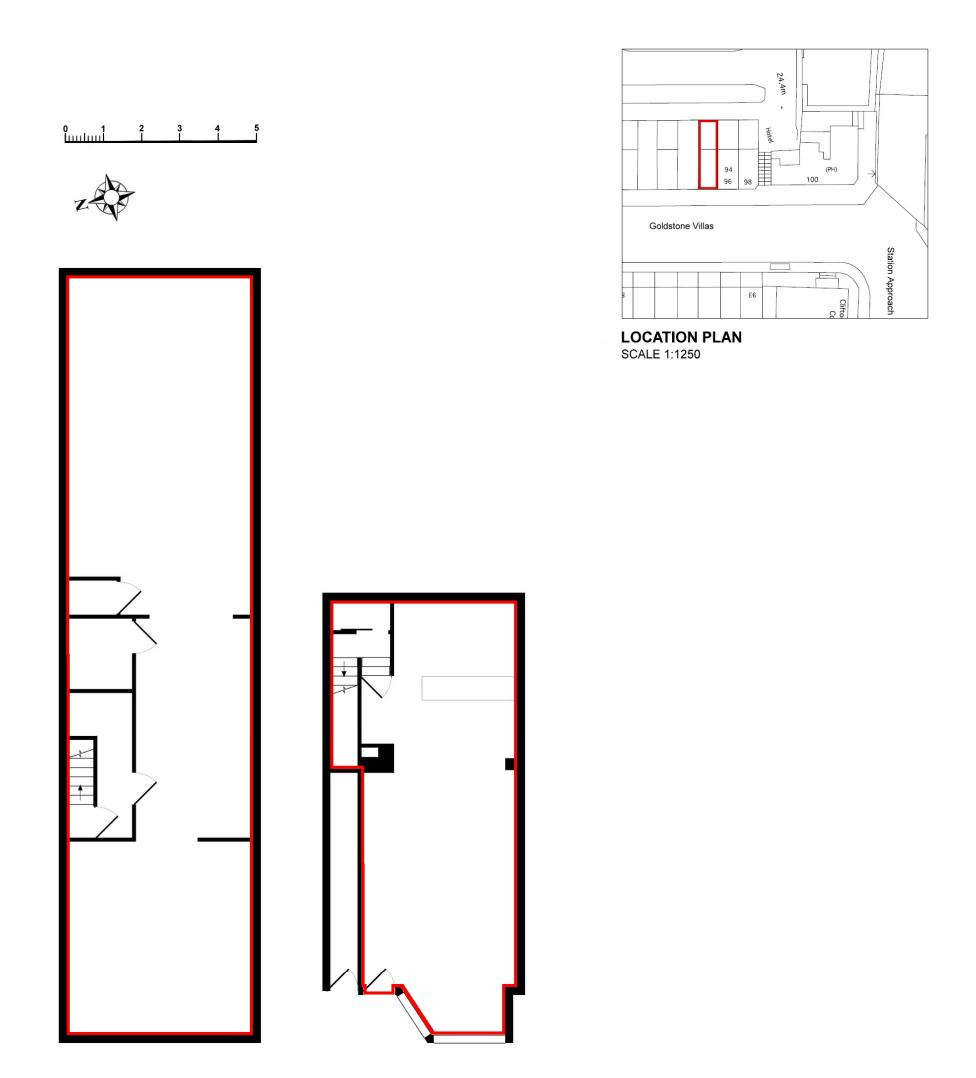

BASEMENT LEVEL

**GROUND FLOOR** 

|                                                 | Home Standards Commercial Ltd<br>(E) Info@HomeStandards.co.uk<br>(W) www.HomeStandards.co.uk<br>(T) 07734 841 524<br>Scale: 1:100<br>Paper size: A3<br>Issue date: 11 <sup>th</sup> September 2017 |
|-------------------------------------------------|----------------------------------------------------------------------------------------------------------------------------------------------------------------------------------------------------|
| Lease Plan:                                     | Issue date: 11 <sup>th</sup> September 2017<br>Issue number: 01                                                                                                                                    |
| 92 Goldstone Villas, Hove, East Sussex, BN3 3RU | Page 1 of 1                                                                                                                                                                                        |